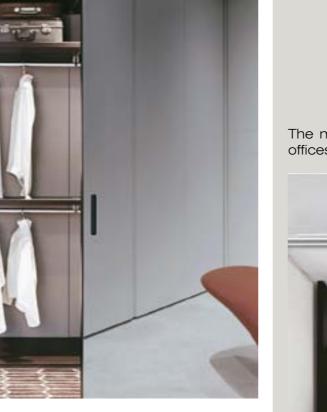

# LUXURY OFFICES IN PARIS

Three floors full of natural light from the atrium in the most chic square of Paris.

The project is based on Luna, the door from Res with the thinnest aluminium frame.