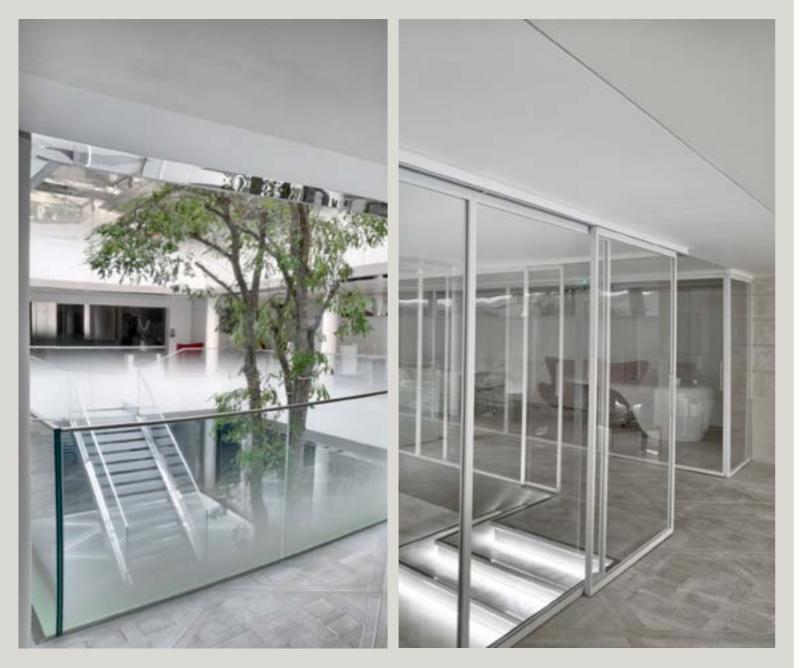

# LUXURY OFFICES IN PARIS

Three floors full of natural light from the atrium in the most chic square of Paris.

The project is based on Luna, the door from Res with the thinnest aluminium frame.

### UPSCALE PENTHOUSE AZERBAIJAN

In the most prestigious area in the centre of the square overlooking the sea.