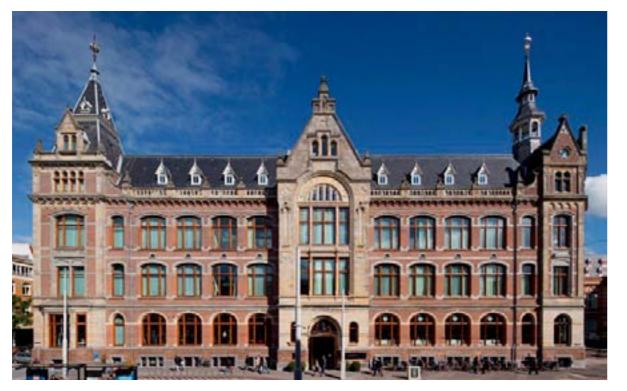

## CONSERVATORIUM HOTEL

Restoration of the Conservatory in Amsterdam, a neo-gothic building, designed by Piero Lissoni.

Levia and Miss are the doors used at the Akasha Spa.

A flagship store for connoisseurs overlooking the most beautiful square in the centre of Milan.