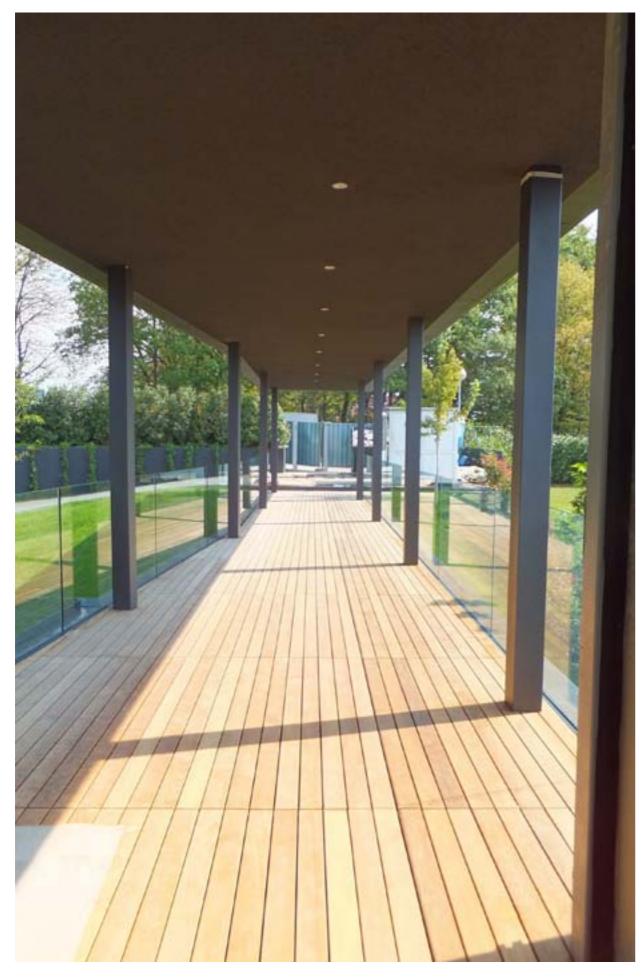

is.







The project is based on Luna, the door from Res with the thinnest aluminium frame.





#### FASHION COMPANY HEADQUARTERS ITALY





An industrial space in the Venetian countryside transformed into offices by using Luna doors in Brill finish.



# FASHION COMPANY HEADQUARTERS





The creation of the headquarters of the fashion house Giada in the centre of Shenzen.

















Levia doors are used to separate different office rooms, with various finishings using mainly glass.



#### LAFODIA SPA HOTEL CROATIA





The latest generation Spa with the most sophisticated elements for the ultimate relaxation.













### UPSCALE PENTHOUSE AZERBAIJAN









In the most prestigious area in the centre of the square overlooking the sea.











#### PRIVATE VILLA CROATIA





Located on the green hills with spectacular views of the historic center of the capital of Croatia.







Levia, Arc and Miss are products used in the project of this villa.







#### SOUTH BEACH RESIDENCE SINGAPORE





The most recent restoration project in the middle of the famous bay with apartments, offices, hotels. Products used: Levia, Luna and Sidus.







### ARIA AND SOLARIA TOWERS



The two towers are one of the most important architectural icons of the Business Centre in Milan, conducted as part of Progetto Porta Nuova.





## CONSERVATORIUM HOTEL











Restoration of the Conservatory in Amsterdam, a neo-gothic building, designed by Piero Lissoni.

Levia and Miss are the doors used at the Akasha Spa.











A flagship store for connoisseurs overlooking the mo