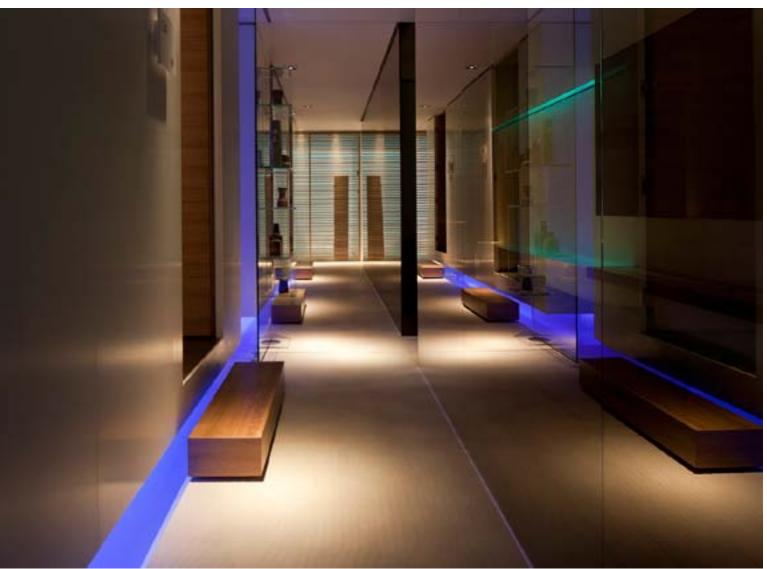

## CONSERVATORIUM HOTEL

Restoration of the Conservatory in Amsterdam, a neo-gothic building, designed by Piero Lissoni.

Levia and Miss are the doors used at the Akasha Spa.

A flagship store for connoisseurs overlooking the most beautiful square in the centre of Milan.