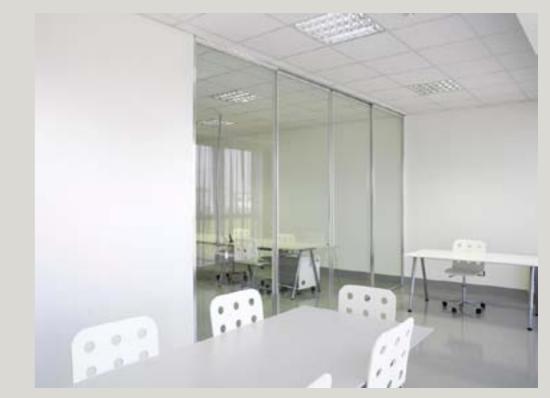

#### FASHION COMPANY HEADQUARTERS ITALY

An industrial space in the Venetian countryside transformed into offices by using Luna doors in Brill finish.