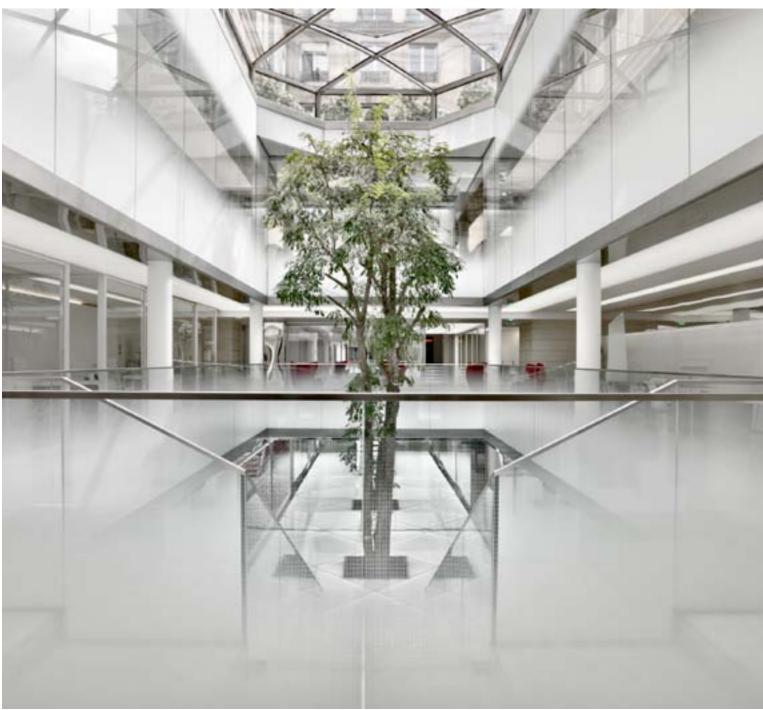

# LUXURY OFFICES IN PARIS

Three floors full of natural light from the atrium in the most chic square of Paris.

The project is based on Luna, the door from Res with the thinnest aluminium frame.