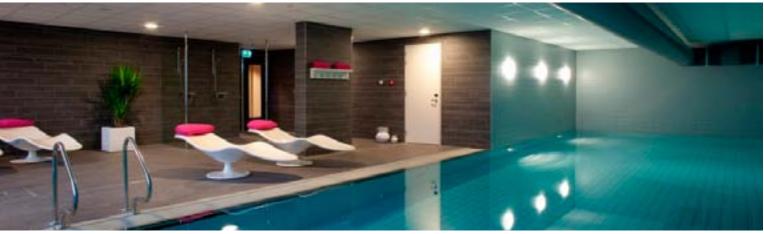

## CONSERVATORIUM HOTEL

Restoration of the Conservatory in Amsterdam, a neo-gothic building, designed by Piero Lissoni.

Levia and Miss are the doors used at the Akasha Spa.

A flagship store for connoisseurs overlooking the most beautiful square in the centre of Milan.