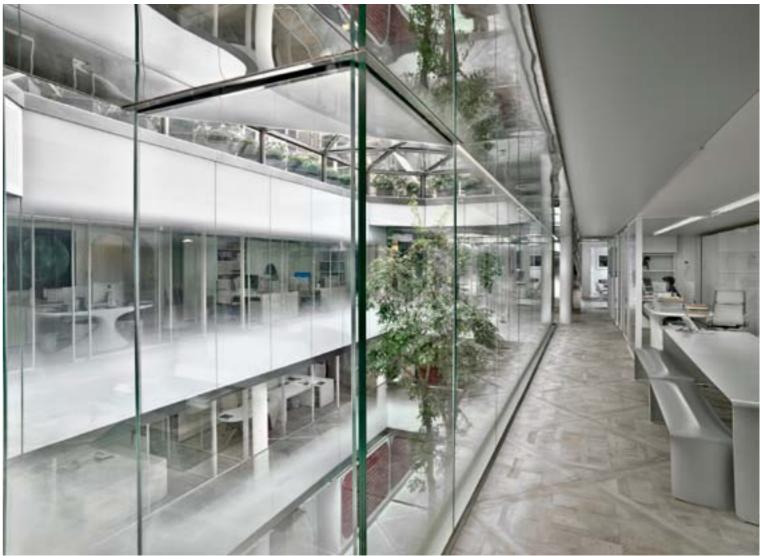

# LUXURY OFFICES IN PARIS

Three floors full of natural light from the atrium in the most chic square of Paris.

The project is based on Luna, the door from Res with the thinnest aluminium frame.