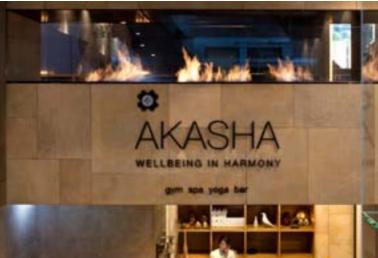

## CONSERVATORIUM HOTEL

Restoration of the Conservatory in Amsterdam, a neo-gothic building, designed by Piero Lissoni.

Levia and Miss are the doors used at the Akasha Spa.

A flagship store for connoisseurs overlooking the most beautiful square in the centre of Milan.