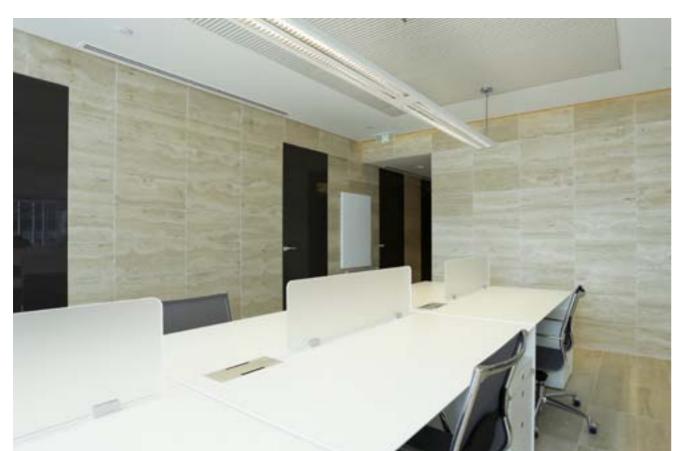

# FASHION COMPANY HEADQUARTERS

The creation of the headquarters of the fashion house Giada in the centre of Shenzen.

Levia doors are used to separate different office rooms, with various finishings using mainly glass.