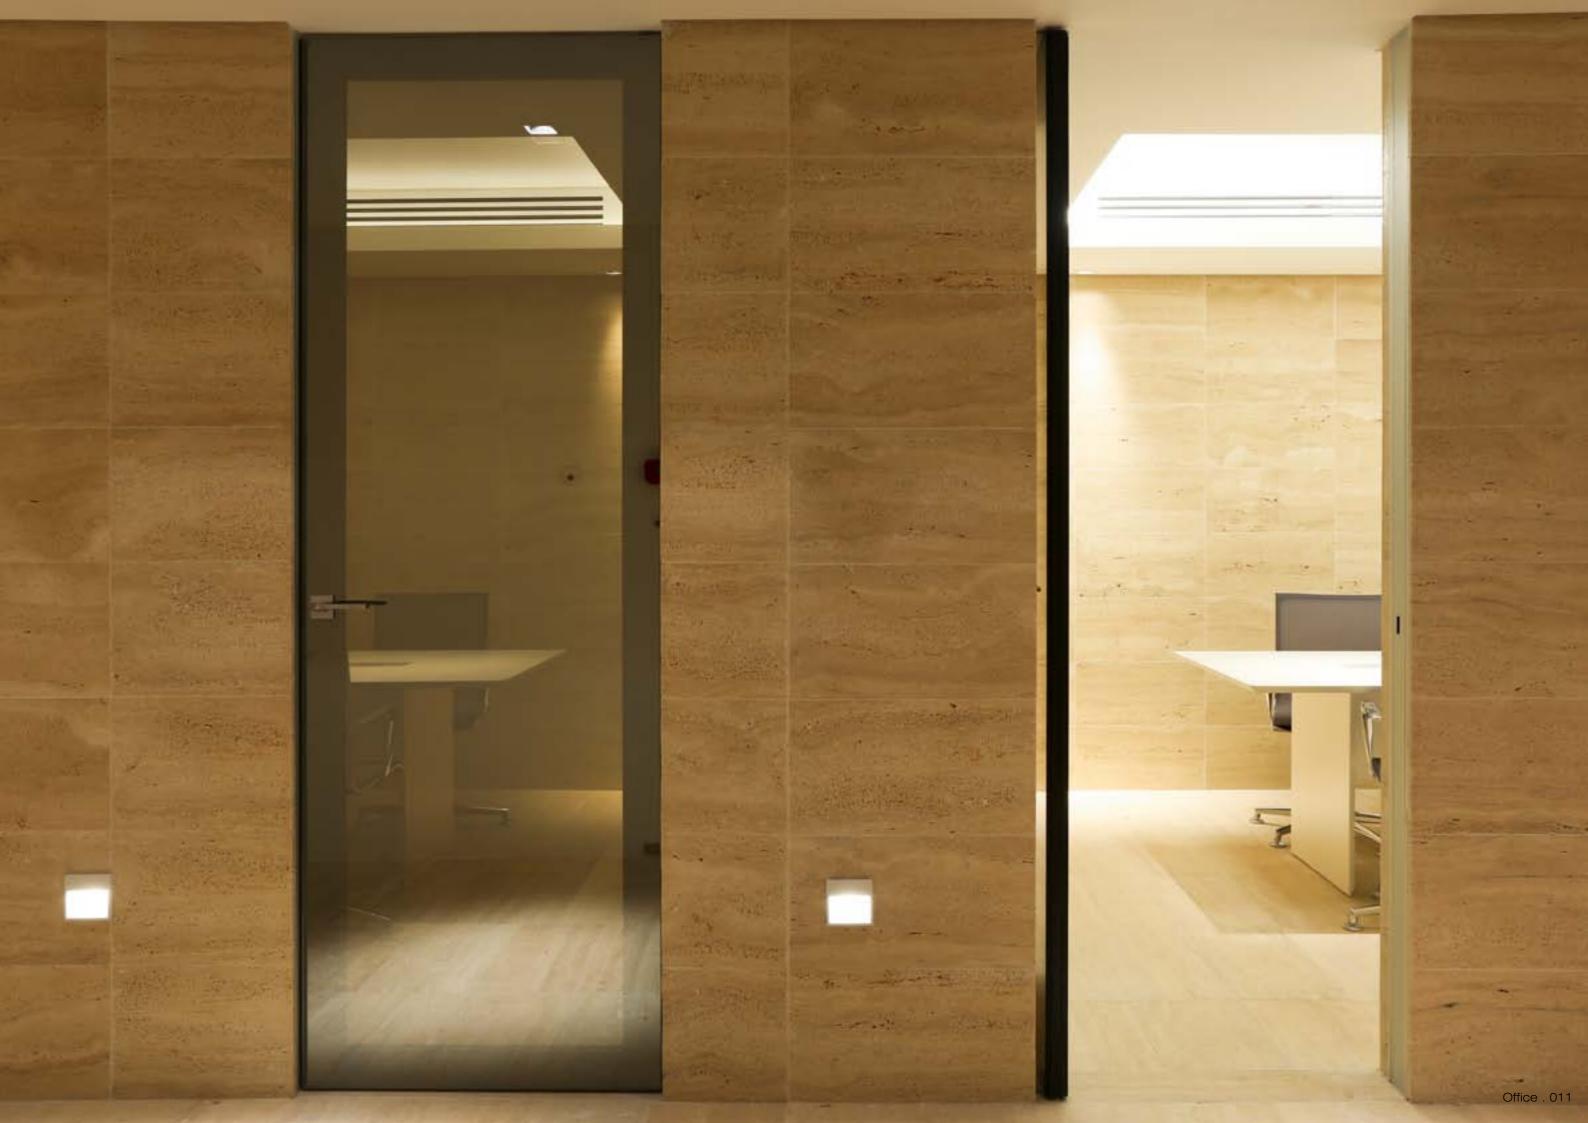

# FASHION COMPANY HEADQUARTERS

The creation of the headquarters of the fashion house Giada in the centre of Shenzen.

Levia doors are used to separate different office rooms, with various finishings using mainly glass.