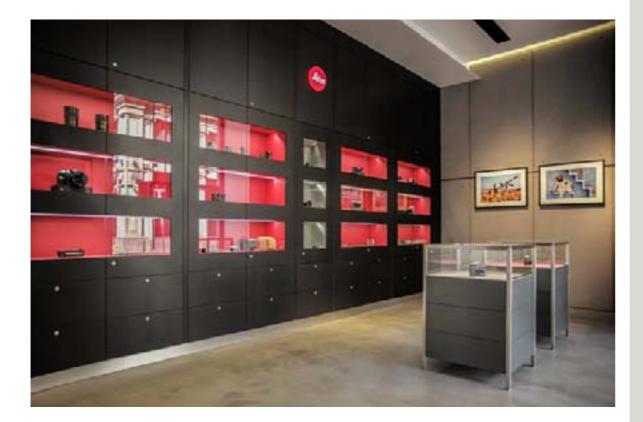

## CONSERVATORIUM HOTEL

Restoration of the Conservatory in Amsterdam, a neo-gothic building, designed by Piero Lissoni.

Levia and Miss are the doors used at the Akasha Spa.

A flagship store for connoisseurs overlooking the most beautiful square in the centre of Milan.