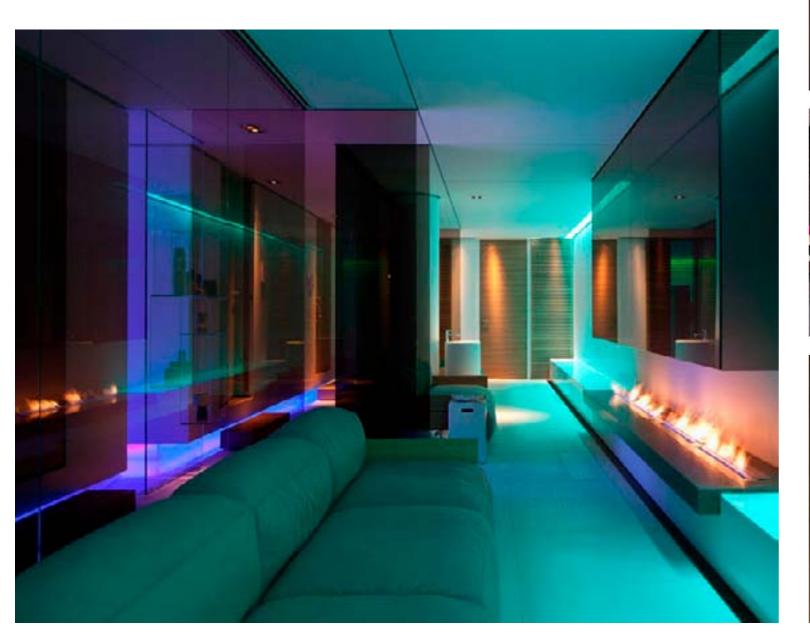

## CONSERVATORIUM HOTEL

Restoration of the Conservatory in Amsterdam, a neo-gothic building, designed by Piero Lissoni.

Levia and Miss are the doors used at the Akasha Spa.

A flagship store for connoisseurs overlooking the most beautiful square in the centre of Milan.