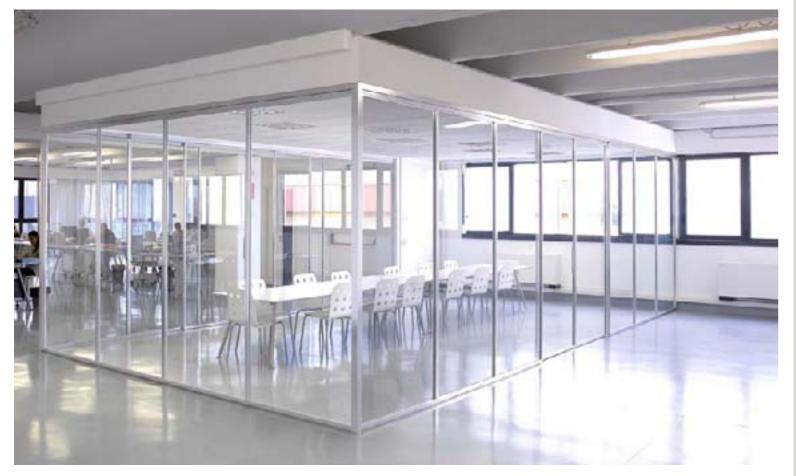

# LUXURY OFFICES IN PARIS

Three floors full of natural light from the atrium in the most chic square of Paris.

The project is based on Luna, the door from Res with the thinnest aluminium frame.