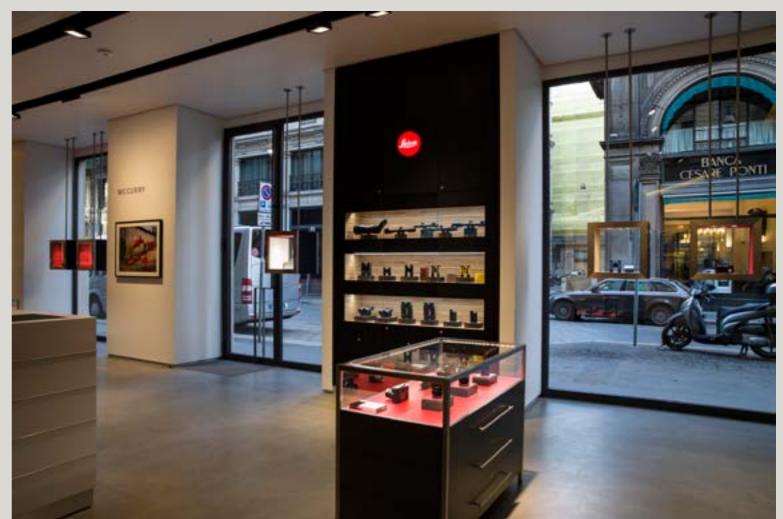

## CONSERVATORIUM HOTEL

Restoration of the Conservatory in Amsterdam, a neo-gothic building, designed by Piero Lissoni.

Levia and Miss are the doors used at the Akasha Spa.

A flagship store for connoisseurs overlooking the most beautiful square in the centre of Milan.